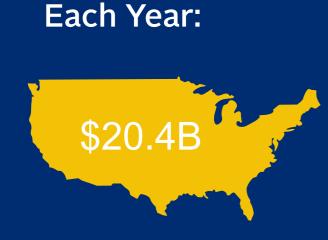

# The search for parking wastes drivers' time and money all over the world

**US Drivers** Spend \$20.4 billion and waste 44 hours searching for parking.2 £6.7B

**UK Drivers** Spend £6.7 billion and waste 17 hours searching for parking.2