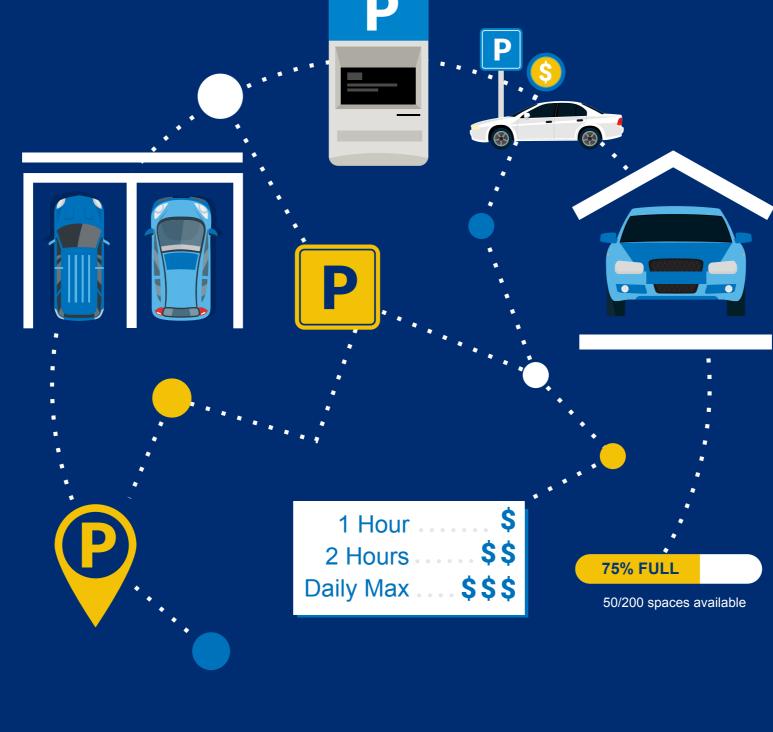

# Only INRIX can provide drivers with a complete solution for the last mile

options

**FIND** all parking

available including both

off-street & on-street

Quickly **COMPARE** 

prices, hours, location,

availability, etc.

Easily RESERVE & PAY

for a guaranteed

parking spot in advance

**NAVIGATE** to the

parking spot of choice

### provide an end-to-end parking experience **Off-Street Data: Traffic Data: Detailed information INRIX** leverages our industry includes rates, hours, leading traffic and incident

INRIX Parking gives automakers all the pieces to

### entrance points, and more than 88 other attributes to help drivers select the

right spot. **On-Street Data:** Robust on-street information including rates,

## attributes.

restrictions, loading

zones and 32 other

**Real-Time Predictive** Occupancy: Our sophisticated algorithms combine data from 300+

the best available parking

based on occupancy.

**FULL** \$6/h <sup>\*</sup>\$3/hı Our aggregated platform provides a one-stop-shop million devices and machine learning to help drivers find

### data to help guide drivers to available parking.

**Routing:** 

Navigate drivers along

the fastest route that

incorporates parking

availability information.

**Payments:** 

**Reservations &** 