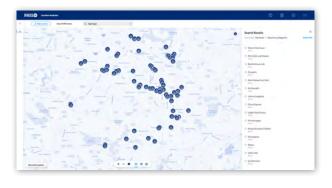

**Demographic Details:** Trips are matched to their origin neighborhood at the census block level. This makes it easy to characterize trip travel distances and trade areas associated with each location, as well as to match visits to demographics data.

**Vehicle Trip Details:** Get details on how many vehicles stopped and started inside the location boundary, how many went through, where they came from, and where they went.

**Drive Time Polygons:** Drive time polygons predict distance in minutes rather than miles, helping retailers determine the accessibility of store locations. Analyze drive times by day of week, time of day, and length of journey.

**People Visits Details:** Access anonymized mobile location intelligence data to better understand who your customers are, where they come from, and when they are visiting the most.

**Flexible Platform:** Use the API to access Visits data and bulk Trips reports to conduct custom analysis beyond the standard reports provided by Location Analytics.