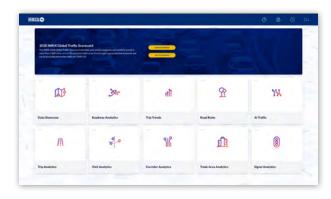

### Top Features

An easy-to-use solution that empowers businesses to make smarter, faster decisions by providing powerful insights into the movement of people, vehicles, and goods to, from, and around locations.

**Searchable Points-of-Interest (POIs):** Location Analytics comes pre-loaded with highly precise and relevant POIs that can be searched and filtered by type, location, etc. and you can even import your own locations.

**Customizable Locations:** Unlike other offerings that are limited to only giving you data linked to proprietary POIs, we let you specify the exact geographic boundaries you want data from with an easy-to-use drawing tool to cover a wide variety of uses cases.

**Demographic Details:** Trips are matched to their origin neighborhood at the census block level. This makes it easy to characterize trip travel distances and trade areas associated with each location, as well as to match visits to demographics data.

**Vehicle Trip Details:** Get details on how many vehicles stopped and started inside the location boundary, how many went through, where they came from, and where they went.

**Drive Time Polygons:** Drive time polygons predict distance in minutes rather than miles, helping retailers determine the accessibility of store locations. Analyze drive times by day of week, time of day, and length of journey.

**People Visits Details:** Access anonymized mobile location intelligence data to better understand who your customers are, where they come from, and when they are visiting the most.

**Flexible Platform:** Use the API to access Visits data and bulk Trips reports to conduct custom analysis beyond the standard reports provided by Location Analytics.