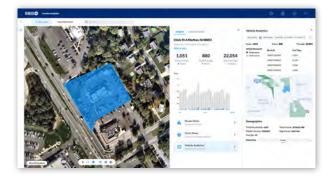

**Searchable Points-of-Interest (POIs):** Location Analytics comes pre-loaded with highly precise and relevant POIs that can be searched and filtered by type, location, etc. and you can even import your own locations.

**Customizable Locations:** Unlike other offerings that are limited to only giving you data linked to proprietary POIs, we let you specify the exact geographic boundaries you want data from with an easy-to-use drawing tool to cover a wide variety of uses cases.